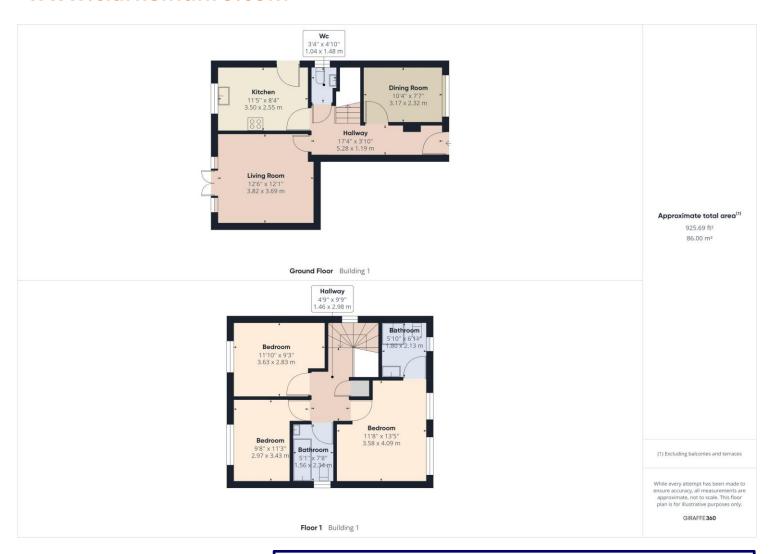

## **Property Description:**

Clarke Munro are delighted to introduce this wonderful three bedroom detached family home in a great TS4 location. Benefitting from a neutral and modern decor throughout, the ground floor consists of a separate dining room, downstairs WC, a stylish and well-appointed kitchen, a light and airy reception room with doors, leading onto a great south-facing garden. Upstairs, three bedrooms; one of which with an modern en-suite and a contemporary family bathroom. The property further benefits from offstreet parking, an integrated garage and a chain free sale.